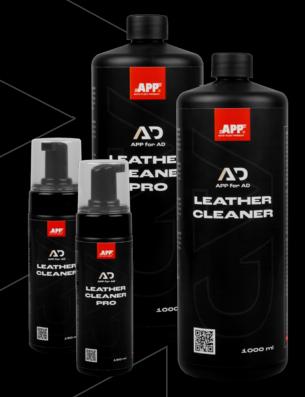

#### LEATHER CLEANER

Leather Cleaner products for cleaning smooth leather, varnished surfaces and plastics with two action levels.

| 220940 | APP for AD Leather Cleaner<br>- Mild cleaner for removal of delicate soiling       | 150 ml  |
|--------|------------------------------------------------------------------------------------|---------|
| 220941 | APP for AD Leather Cleaner<br>- Mild cleaner for removal of delicate soiling       | 1000 ml |
| 220942 | APP for AD Leather Cleaner Pro - Strong cleaner for removing more demanding stains | 150 ml  |
| 220943 | APP for AD Leather Cleaner Pro - Strong cleaner for removing more demanding stains | 1000 ml |