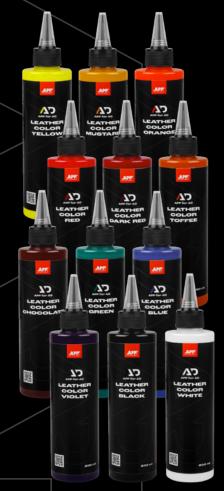

#### LEATHER COLOR

A system of 12 Leather Color pigments, developed for a twolayer dyeing and restoration system for natural, synthetic and plastic leathers. It allows you to obtain any color of base coat by mixing selected pigments in the correct proportion based on the color wheel included in the kit.

| 220950 | APP for AD Leather Color White - Pigments for leather     | white     | 200 ml |
|--------|-----------------------------------------------------------|-----------|--------|
| 220951 | APP for AD Leather Color Black - Pigments for leather     | black     | 200 ml |
| 220952 | APP for AD Leather Color Mustard - Pigments for leather   | mustard   | 200 ml |
| 220953 | APP for AD Leather Color Chocolate - Pigments for leather | chocolate | 200 ml |
| 220954 | APP for AD Leather Color Toffee - Pigments for leather    | toffee    | 200 ml |
| 220955 | APP for AD Leather Color Orange - Pigments for leather    | orange    | 200 ml |
| 220956 | APP for AD Leather Color Green - Pigments for leather     | green     | 200 ml |
| 220957 | APP for AD Leather Color Red - Pigments for leather       | red       | 200 ml |
| 220958 | APP for AD Leather Color Yellow - Pigments for leather    | yellow    | 200 ml |
| 220959 | APP for AD Leather Color Violet - Pigments for leather    | violet    | 200 ml |
| 220960 | APP for AD Leather Color Dark Red - Pigments for leather  | dark red  | 200 ml |
| 220961 | APP for AD Leather Color Blue - Pigments for leather      | blue      | 200 ml |