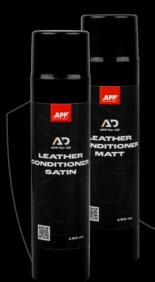

## LEATHER CONDITIONER

Creamy Leather Conditioner, on a cotton wax basis for the impregnation and deep care of smooth leathers. The product is available in two versions – with a satin or matt finish.

| 220945 | APP for AD Leather Conditioner Satin - Leather preservative   satin   Airless  | 150 ml |
|--------|--------------------------------------------------------------------------------|--------|
| 220947 | APP for AD Leather Conditioner Matt<br>- Leather preservative   matt   Airless | 150 ml |