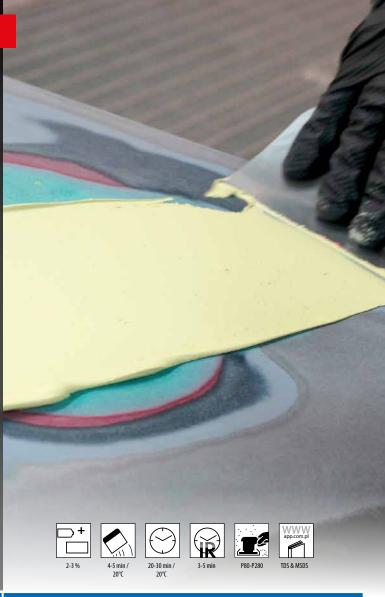

It has very good adhesion to many substrates: steel, galvanised steel sheet, aluminium, glass fibre reinforced polyester products, two-component fillers, polyester laminates and old OEM coatings.

**ADVANTAGES**: **EASY APPLICATION SHORT DRYING TIME** NO TENDENCY TO FORM PINHOLES **GOOD SANDABILITY** 