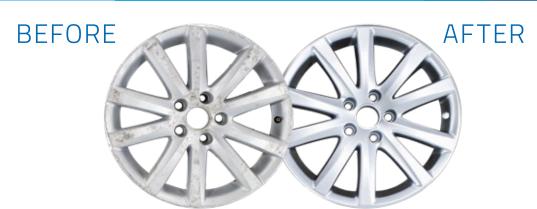

## **APP Modular Special Base 80-96**

Color additive Liquid Aluminum

It can be used to paint e.g. aluminum wheels, moldings, caps, and other accessories.

The Liquid Aluminum additive is applicable to silver, gray, graphite formulations, such as Mazda 46G, etc.