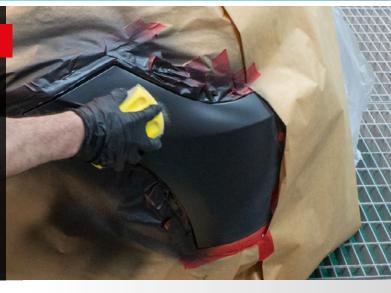

## **DUST-FREE**

- the paper does not release fine cellulose particles or dust during use, cutting or application.

## IT HAS A NON-POROUS STRUCTURE

- so it does not allow paint or solvents to penetrate the surface underneath.

### **FLEXIBLE**

- adapts well to the shape of the body

LONG TIME TO PENETRATION OF COVER WITH **APPLIED VARNISH** 

| APP No. | Product name                        | Size           | Quantity |
|---------|-------------------------------------|----------------|----------|
| 070412  | APP P Mask Standard - Masking Paper | 30 cm x 100 m  | 1 pc.    |
| 070422  | APP P Mask Standard - Masking Paper | 60 cm x 100 m  | 1 pc.    |
| 070432  | APP P Mask Standard - Masking Paper | 90 cm x 100 m  | 1 pc.    |
| 070442  | APP P Mask Standard - Masking Paper | 120 cm x 100 m | 1 pc.    |
| 070411  | APP P Mask Standard - Masking Paper | 30 cm x 280 m  | 1 pc.    |
| 070421  | APP P Mask Standard - Masking Paper | 60 cm x 280 m  | 1 pc.    |
| 070431  | APP P Mask Standard - Masking Paper | 90 cm x 280 m  | 1 pc.    |