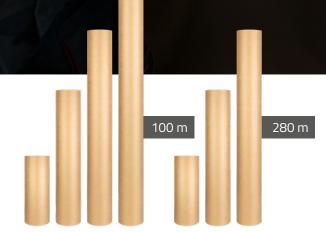

### **FLEXIBLE**

- adapts well to the shape of the body

LONG TIME TO PENETRATION OF COVER WITH **APPLIED VARNISH** 

| APP No. | Product name                        | Size           | Quantity |
|---------|-------------------------------------|----------------|----------|
| 070412  | APP P Mask Standard - Masking Paper | 30 cm x 100 m  | 1 pc.    |
| 070422  | APP P Mask Standard - Masking Paper | 60 cm x 100 m  | 1 pc.    |
| 070432  | APP P Mask Standard - Masking Paper | 90 cm x 100 m  | 1 pc.    |
| 070442  | APP P Mask Standard - Masking Paper | 120 cm x 100 m | 1 pc.    |
| 070411  | APP P Mask Standard - Masking Paper | 30 cm x 280 m  | 1 pc.    |
| 070421  | APP P Mask Standard - Masking Paper | 60 cm x 280 m  | 1 pc.    |
| 070431  | APP P Mask Standard - Masking Paper | 90 cm x 280 m  | 1 pc.    |