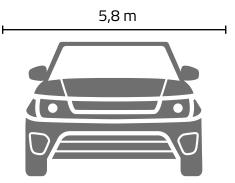

#### APP No. 070520, 070521, 070522

Varnishing film is used for masking undamaged parts of the car body and windows during spraying primers and topcoats. It protects them from contamination.

Wide (4 or 5.8 m) film allows one person to cover the entire car very quickly and thoroughly.

### APP FE Mask Varnish masking film

Width suitable for segments A-C.

Width suitable for cars in the D segment upwards.