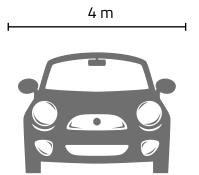

#### APP No. 070520, 070521, 070522

Varnishing film is used for masking undamaged parts of the car body and windows during spraying primers and topcoats. It protects them from contamination.

Wide (4 or 5.8 m) film allows one person to cover the entire car very quickly and thoroughly.

### APP FE Mask Varnish masking film

Width suitable for segments A-C.

Width suitable for cars in the D segment upwards.