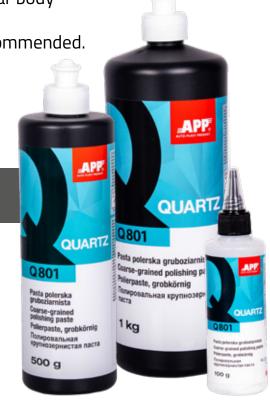

## **APP QUARTZ Q801**

Coarse-grained polishing paste

Coarse Paste is a highly efficient emulsion that removes car body scratches, refreshes surfaces and provides high gloss. For best effects use of QUARTZ series polishing pad is recommended. Micro-scratches and holograms resulted from polishing of dark coloured surfaces may be eliminated with APP QUARTZ Q802 All Purpose Paste.

| APP No. | Product name                                     | Content | Quantity |
|---------|--------------------------------------------------|---------|----------|
| 081372  | APP QUARTZ Q801 - Coarse-grained polishing paste | 100 g   | 1        |
| 081374  |                                                  | 500 g   | 1        |
| 081370  |                                                  | 1,0 kg  | 1        |