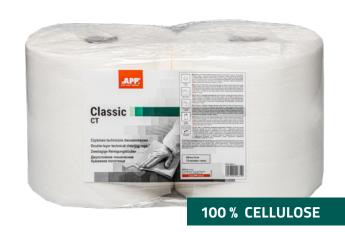

## **APP Classic CT**

## Two-layer technical cloth

**APP Classic CT –** is a two-layer technical cloth, made of 100% high-quality pure cellulose, low-dust, with increased mechanical strength. Very fast absorption of all liquids of different consistency. Perforation allows you to tear sections of equal length (25cm).