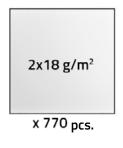

| APP No. | Product name                               | Color | Size   | Packaging |
|---------|--------------------------------------------|-------|--------|-----------|
| 090411  | APP Classic CT - Two-layer technical cloth | white | 200 LM | 1 pcs.    |