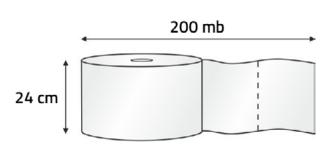

## Two-layer technical cloth

**APP Classic CT –** is a two-layer technical cloth, made of 100% high-quality pure cellulose, low-dust, with increased mechanical strength. Very fast absorption of all liquids of different consistency. Perforation allows you to tear sections of equal length (25cm).

| APP No. | Product name                               | Color | Size   | Packaging |
|---------|--------------------------------------------|-------|--------|-----------|
| 090411  | APP Classic CT - Two-layer technical cloth | white | 200 LM | 1 pcs.    |