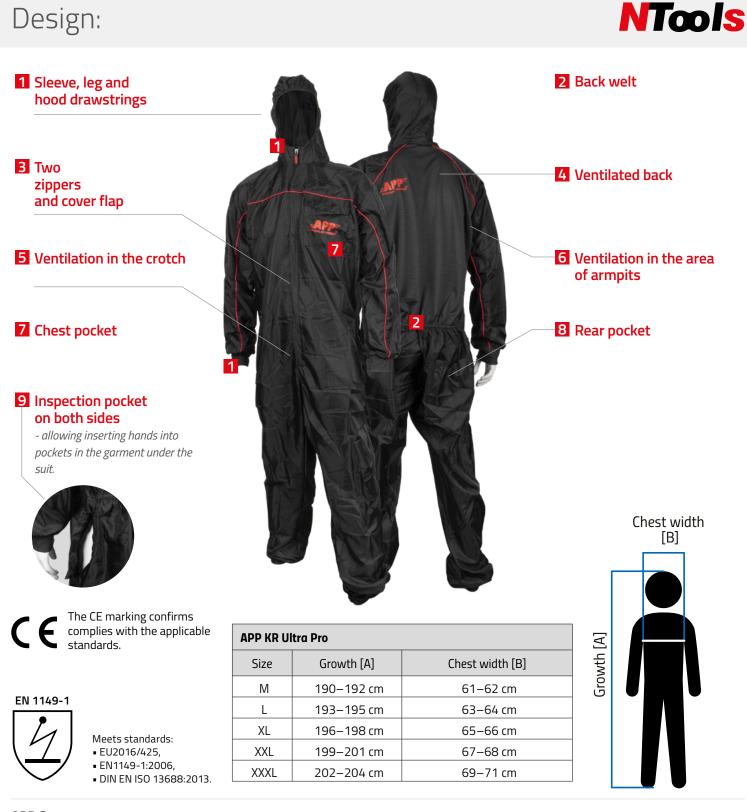

### **FEATURES:**

- Partially covered zip with rubber zipper pull.
- Hood with elastic band.
- Breathable fabric on the back.
- Breathable mesh inserts around armpits and in the crotch.
- Chest pocket with protective flap and Velcro fastening.
- Two revision pockets with protective strap and Velcro fastening.
- Rear pocket.
- Comfortable nylon wrist bands.
- Elastic ankle strap.

| APP Nr   | Product name                                          | Size | Colour | Quantity |
|----------|-------------------------------------------------------|------|--------|----------|
| 090564KN | APP KR Ultra Pro - Protective coverall PPE category I | Μ    | black  | 1 рс     |
| 090565KN |                                                       | L    |        |          |
| 090566KN |                                                       | XL   |        |          |
| 090567KN |                                                       | XXL  |        |          |
| 090568KN |                                                       | XXXL |        |          |