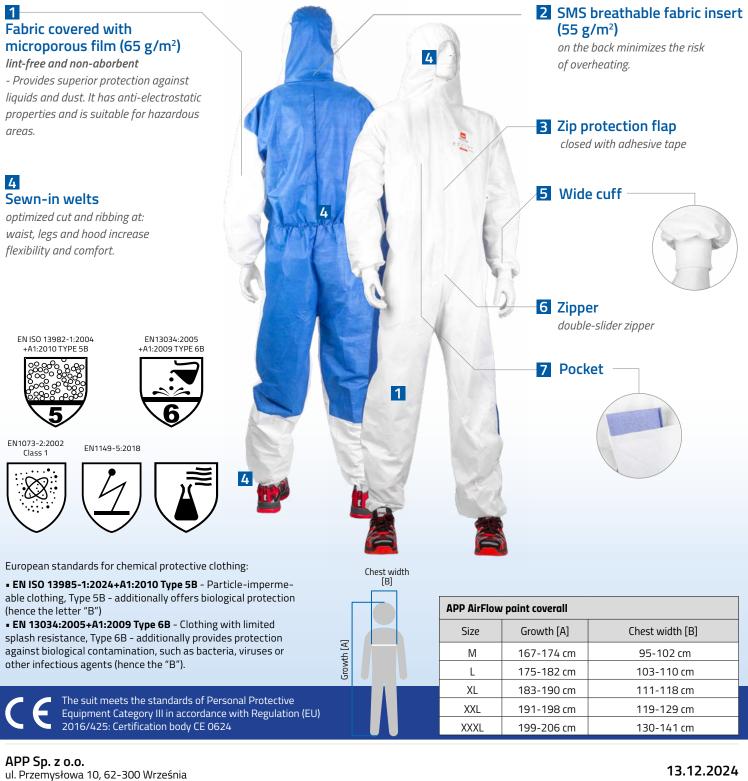

### APP No. 090721 - 090725

APP AirFlow is professional lacquering coverall made of a very lightweight and resistant linfree microporous material.

**APP AirFlow** 

Paint protection coverall

It provides maximum body protection against contact with dust and liquids.

The blue panel on the back made of breathable SMS fabric ensures comfort while working in the spray booth.

The suit has drawstrings at the hood, waist, ankles, a pocket on the right chest, long and elasticated cuffs in the sleeves and a strip with adhesive tape to protect the zip.

> APP AirFlow paint suits are an ideal combination of two types of materials:

#### WHITE

Impermeable to liquids and dust, providing maximum protection (Type 5B and 6B).

### BLUE

Air permeable, providing comfort while working.

APP Sp. z o.o. ul. Przemysłowa 10, 62-300 Września Biuro Obsługi Klienta: tel. +48 61 437 00 20, bok@app.com.pl

www.APP.com.pl

| NTAGES | PROTECTION: TYPE 5 AND<br>6 PROVIDES RESISTANCE<br>TO DUST AND LIQUIDS | LINT-FREE MATERIAL<br>COVERED WITH<br>MICROPOROUS FILM WITH<br>BREATHABLE INSERT<br>ON THE BACK (SMS) | DOUBLE-SLIDER ZIPPER                   | CE MARKING<br>AND COMPLIANCE<br>WITH STANDARDS |
|--------|------------------------------------------------------------------------|-------------------------------------------------------------------------------------------------------|----------------------------------------|------------------------------------------------|
| ADVAI  | FLAP WITH<br>SELF-ADHESIVE TAPE<br>TO PROTECT THE ZIPPER               | RIGHT CHEST POCKET                                                                                    | WELTS AT THE HOOD,<br>WAIST AND ANKLES | WIDE SLEEVE CUFF                               |