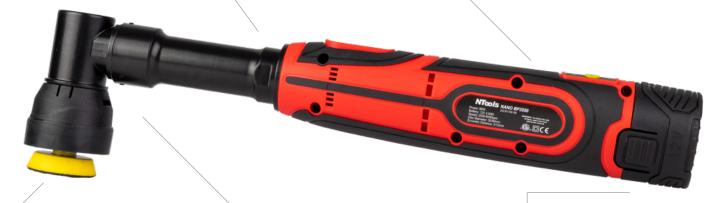

#### Construction:

- 1 Solid, ergonomic, wellbalanced body
  - ensures comfort during polishing.
- 2 Rubberised components of the polisher
  - improve the grip when polishing and protect the body of the polisher against damage.
- 3 5-step speed regulator
  - enables smooth regulation of speed during work.

- 4 High-quality backing pad
  - Velcro
  - ø35 mm
  - ø 50 mm
  - M6 thread fixing

- 5 Extended neck
  - guarantees access to hard-toreach places
- 6 Two batteries included
  - they provide 2x45 min run-on

#### 7 Special 105 mm extension

- guarantees access to hard-toreach places

APP Sp. z o.o. ul. Przemysłowa 10, 62-300 Września

f ► ② in EN

Battery powered polisher