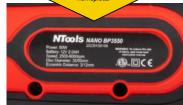

#### APP No. 126030

NTools NANO BP3550 is an extramely handy tool designed for professionals. The NTools NANO BP3550 polisher allows to polish all hard-to-reach places. It is powered by battery, so there is no need to work with electrical cords, which makes the process even easier.

#### **TECHNICAL DATA:**

| Voltage                     | 12 V               | 10.8 V             |  |  |
|-----------------------------|--------------------|--------------------|--|--|
| Speed/RPM                   | 2,500 - 6,000 RPM  | 2,000 - 5,000 RPM  |  |  |
| Power                       | 80 W               | No data available  |  |  |
| Battery life without load   | Approx. 60 minutes | Approx. 30 minutes |  |  |
| Charging time               | Approx. 45 minutes | Approx. 20 minutes |  |  |
| 35 mm disc                  | YES                | NO                 |  |  |
| 50 mm disc                  | YES                | YES                |  |  |
| Extension                   | YES                | NO                 |  |  |
| Rotary head                 | YES                | NO                 |  |  |
| Head with a stroke of 3 mm  | YES                | NO                 |  |  |
| Head with a stroke of 12 mm | YES                | YES                |  |  |
| 2 batteries included        | YES                | YES                |  |  |
| Charger                     | YES                | YES                |  |  |
| Transport case              | YES                | NO                 |  |  |