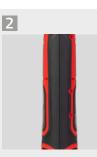

#### Construction:

- 1 Solid, ergonomic, wellbalanced body
  - ensures comfort during polishing.
- 2 Rubberised components of the polisher
  - improve the grip when polishing and protect the body of the polisher against damage.
- 3 5-step speed regulator
  - enables smooth regulation of speed during work.