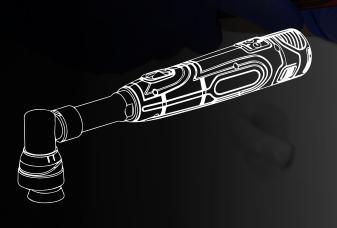

#### APP No. 126030

NTools NANO BP3550 is an extramely handy tool designed for professionals. The NTools NANO BP3550 polisher allows to polish all hard-to-reach places. It is powered by battery, so there is no need to work with electrical cords, which makes the process even easier.

What makes the polisher more unique, is the possibility to work both on dual action and rotation mode (depending on the head fixed). The polisher works perfectly with two discs 35 and 50 mm, which results in versality of use and makes it perfect for tight, hard-to-reach places. The 2 batteries included in the set, with short charging time, allow run-on polishing both in professional and home workshops.