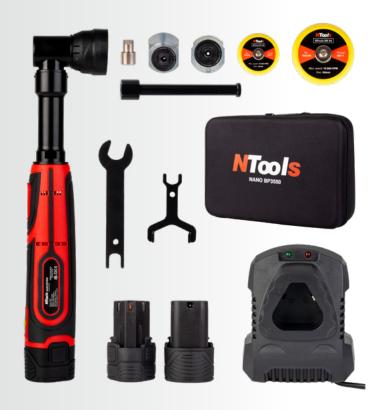

#### **INCLUDED:**

- Battery powered polisher
- Rotary head
- Eccentric head with a stroke of 3 mm
- Eccentric head with a stroke of 12 mm
- 35 mm work disc
- 50 mm work disc
- 105 mm extension
- 2 batteries
- Charger
- Set of wrenches
- Case