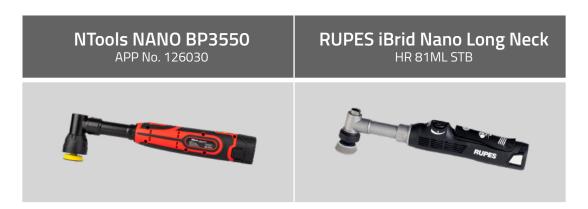

#### APP No. 126030

NTools NANO BP3550 is an extramely handy tool designed for professionals. The NTools NANO BP3550 polisher allows to polish all hard-to-reach places. It is powered by battery, so there is no need to work with electrical cords, which makes the process even easier.

What makes the polisher more unique, is the possibility to work both on dual action and rotation mode (depending on the head fixed). The polisher works perfectly with two discs 35 and 50 mm, which results in versality of use and makes it perfect for tight, hard-to-reach places. The 2 batteries included in the set, with short charging time, allow run-on polishing both in professional and home workshops.