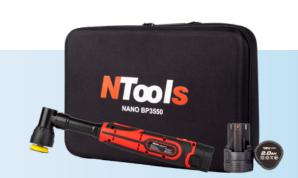

#### **ATTENTION!**

Each NTools NANO BP3550 polisher is packed in a functional, robust case with a zipper. It allows for easy transport and protection of the polisher against weather conditions, which extends the battery life.

#### **INCLUDED:**

- Battery powered polisher
- Rotary head
- Eccentric head with a stroke of 3 mm
- Eccentric head with a stroke of 12 mm
- 35 mm work disc
- 50 mm work disc
- 105 mm extension
- 2 batteries
- Charger
- Set of wrenches
- Case