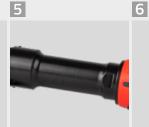

- 4 High-quality backing pad
  - Velcro
  - ø35 mm
  - ø 50 mm
  - M6 thread fixing

- 5 Extended neck
  - guarantees access to hard-toreach places
- 6 Two batteries included
  - they provide 2x45 min run-on

#### 7 Special 105 mm extension

- guarantees access to hard-toreach places

APP Sp. z o.o. ul. Przemysłowa 10, 62-300 Września

f ► ② in EN

Battery powered polisher