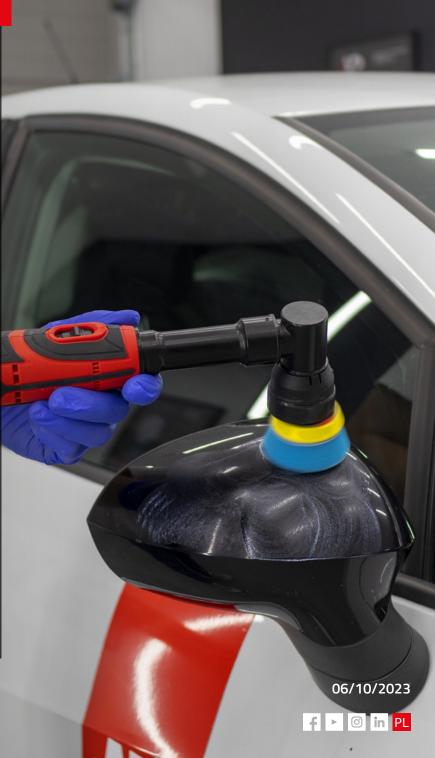

#### APP No. 126030

NTools NANO BP3550 is an extramely handy tool designed for professionals. The NTools NANO BP3550 polisher allows to polish all hard-to-reach places. It is powered by battery, so there is no need to work with electrical cords, which makes the process even easier.

What makes the polisher more unique, is the possibility to work both on dual action and rotation mode (depending on the head fixed). The polisher works perfectly with two discs 35 and 50 mm, which results in versality of use and makes it perfect for tight, hard-to-reach places. The 2 batteries included in the set, with short charging time, allow run-on polishing both in professional and home workshops.