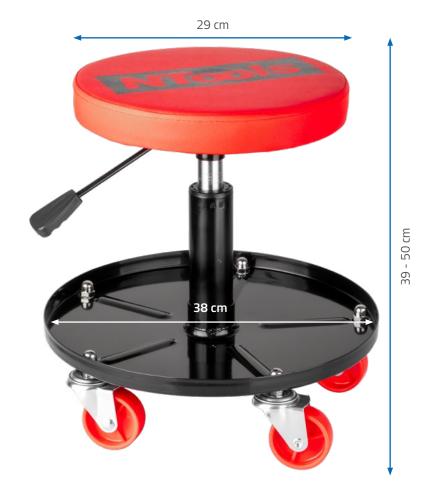

# **TECHNICAL DATA:**

| Seat width             | 29 cm      |
|------------------------|------------|
| Width of tool shelf    | 38 cm      |
| Adjustable seat height | 39 – 50 cm |
| Maximum load capacity  | 130 kg     |