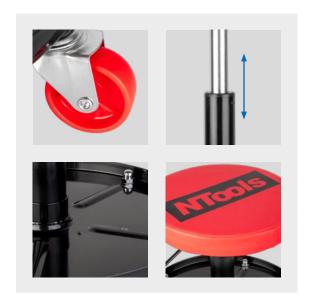

# **ADVANTAGES**

# ADJUSTABLE SEAT HEIGHT

allows customisation and comfortable working at different levels.

# **MOBILITY THANKS**

**TO 5 SWIVEL CASTORS** 

easy movement around the workshop without the need to stand up.

# **BUILT-IN TOOL SHELF**

provides quick access to the most necessary tools and accessories.

# **COMFORTABLE SEAT**

with soft foam - increases working comfort, even over extended periods of time.

# **ROBUST DESIGN AND LOAD CAPACITY OF UP TO 130 KG**

guarantees durability and reliability during intensive use.

# **CORROSION RESISTANCE**

thanks to its lacquered coating, the seat will prove its worth even in tough workshop conditions.

| APP No. | Product name                                                   | Quantity |
|---------|----------------------------------------------------------------|----------|
| 170511  | NTools MSW 130 - Height-adjustable mobile workshop seat, 130kg | 1 pc.    |