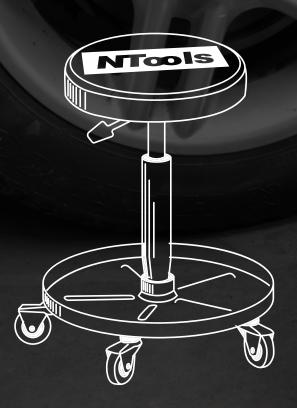

# **NTools MSW 130**

11.04.202

f ► © in EN

Height-adjustable mobile workshop seat

## APP Nr 170511

NTools MSW 130 is a mobile workshop seat with pneumatic height adjustment. The metal structure is set on 5 swivel castors and there is an area under the seat for any type of spanner or tool. The entire structure is protected by an anti-corrosive lacquer coating.

NTools MSW 130 has a soft sponge to cushion the pressure when sitting down. The seat is practical and useful in any bodyshop, body shop or mechanical workshop. It can be used for a wide variety of work and workshop activities. The seat is practical and useful for all bodyshops and mechanics.