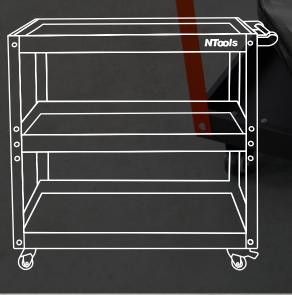

## **NTools L3S**

Three-shelf workshop trolley

#### APP No. 170512

NTools L3S is a functional and robust workshop trolley, designed for intensive use in workshops, services and garages. Made of robust steel, it offers a high load capacity (up to 100 kg) and resistance to mechanical damage. The powdercoated construction guarantees durability and protection against corrosion.

The trolley has three deep shelves with ribbing to stabilise the stored tools during transport. The middle shelf can be mounted on one of three levels to better adapt the space to individual needs.

Four fully swivelling, bearing-mounted wheels two of which have brakes - ensure that the trolley can be moved smoothly even with heavier loads and that it can be positioned safely in the desired location.

# **NTools L3S**

Three-shelf workshop trolley