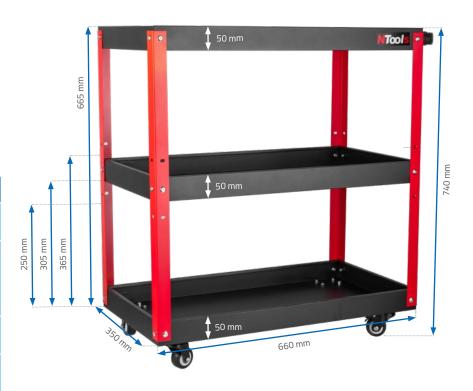

## **TECHNICAL DATA:**

| Total load capacity of trolley     |                      | 100 kg |
|------------------------------------|----------------------|--------|
| Dimensions of the trolley          | Height               | 740 mm |
|                                    | Width                | 350 mm |
|                                    | Length (with handle) | 730 mm |
| Dimensions<br>of a single<br>shelf | Height (edge)        | 50 mm  |
|                                    | Width                | 350 mm |
|                                    | Length               | 660 mm |