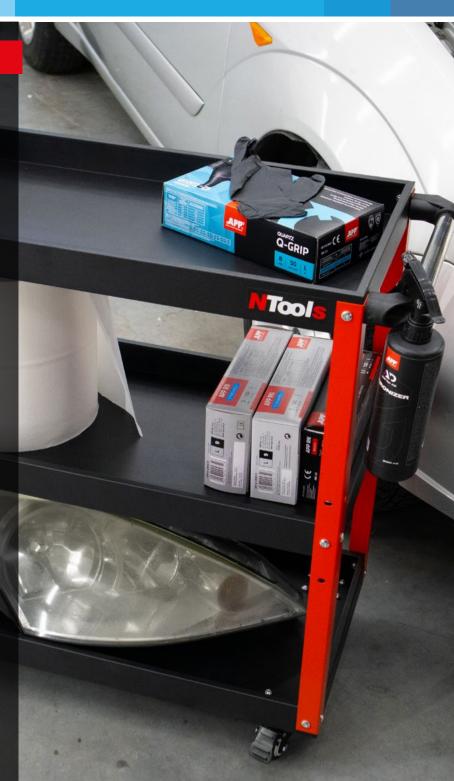

#### APP No. 170512

NTools L3S is a functional and robust workshop trolley, designed for intensive use in workshops, services and garages. Made of robust steel, it offers a high load capacity (up to 100 kg) and resistance to mechanical damage. The powdercoated construction guarantees durability and protection against corrosion.

The trolley has three deep shelves with ribbing to stabilise the stored tools during transport. The middle shelf can be mounted on one of three levels to better adapt the space to individual needs.

Four fully swivelling, bearing-mounted wheels two of which have brakes - ensure that the trolley can be moved smoothly even with heavier loads and that it can be positioned safely in the desired location.

## **ROBUST STEEL CONSTRUCTION**

- Damage-resistant, 100 kg total load capacity.

## **THREE SPACIOUS SHELVES** WITH RIBBING

– prevents tools from slipping, the middle one can be mounted at 3 heights.

# **SMOOTH GUIDANCE**

– thanks to four fully swivelling, bearing-mounted wheels.

### **STABILITY DURING OPERATION**

www.APP.com.pl

- two wheels equipped with double brakes (locking in two axes) to lock the trolley.

#### **CORROSION RESISTANCE**

– powder coating ensures durability and resistance to moisture and chemicals.

### **EASY TRANSPORT OF TOOLS AND EQUIPMENT**

– ideal for transport, due to its high mobility.

| APP No | . Product name                                                | Load capacity | Quantity |
|--------|---------------------------------------------------------------|---------------|----------|
| 170512 | NTools L3S - Three-shelf workshop trolley, 660 x 350 x 740 mm | 100 kg        | 1 pc.    |