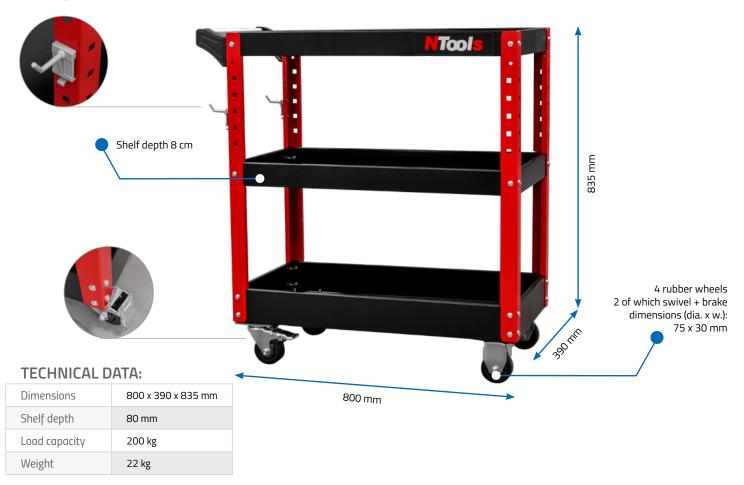

## Three Shelf Trolley

NTools 35 - A workshop cart with a highly durable steel construction designed for storing and transporting tools and various workshop equipment.

It has three deep shelves with embossing. The trolley is powder-coated. Equipped with four highly durable rubberized wheels, including two swivel wheels with brakes. The cart has a handle made of aluminum for easy maneuvering. The cart's load capacity is 200 kg.