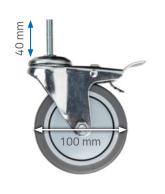

## **TECHNICAL DATA:**

| Wheel diameter            | 100 mm                                                          |  |
|---------------------------|-----------------------------------------------------------------|--|
| Tread width               | 27 mm                                                           |  |
| Overall height            | 154 mm                                                          |  |
| Overall width             | 40 mm                                                           |  |
| Stem                      | M8x40                                                           |  |
| Bearing type              | thrust ball bearing 1 pc.<br>and deep-groove ball bearing 1 pc. |  |
| Permissible load capacity | 70 kg                                                           |  |
| Wheel weight              | 365 g (without brake) 440 g (with brake)                        |  |