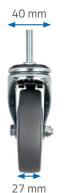

## **TECHNICAL DATA:**

| Wheel diameter            | 100 mm                                                          |  |
|---------------------------|-----------------------------------------------------------------|--|
| Tread width               | 27 mm                                                           |  |
| Overall height            | 154 mm                                                          |  |
| Overall width             | 40 mm                                                           |  |
| Stem                      | M8x40                                                           |  |
| Bearing type              | thrust ball bearing 1 pc.<br>and deep-groove ball bearing 1 pc. |  |
| Permissible load capacity | 70 kg                                                           |  |
| Wheel weight              | 365 g (without brake) 440 g (with brake)                        |  |