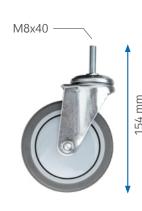

## **TECHNICAL DATA:**

| Wheel diameter            | 100 mm                                                          |  |
|---------------------------|-----------------------------------------------------------------|--|
| Tread width               | 27 mm                                                           |  |
| Overall height            | 154 mm                                                          |  |
| Overall width             | 40 mm                                                           |  |
| Stem                      | M8x40                                                           |  |
| Bearing type              | thrust ball bearing 1 pc.<br>and deep-groove ball bearing 1 pc. |  |
| Permissible load capacity | 70 kg                                                           |  |
| Wheel weight              | 365 g (without brake) 440 g (with brake)                        |  |