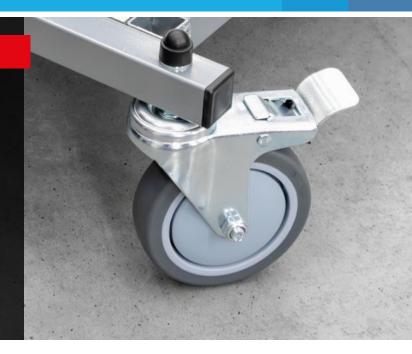

## **NTools TPR Caster**

Swivel transport wheel

## APP No. 170551, 170552

NTools TPR Caster is a transport wheel, swivel wheel with M8x40 mounting. The use of two ball bearings (thrust and radial) and the solidly constructed steel housing, allow the wheel to turn freely and manoeuvre freely without the use of additional force. This improves directional stability. The rubberised tread is made of TPR - thermoplastic rubber. This material reduces the rolling noise to a minimum without leaving marks on the surface.

TPR Caster B100 wheel is equipped with a double brake - longitudinal and transverse.