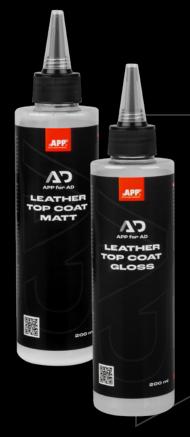

## LEATHER TOP COAT MATT / GLOSS

Clear varnish for leather | matt / gloss

APP for AD Leather Top Coat for application on natural grain leather, smooth leather, synthetic leather and plastics, available in two finishes: matt and gloss. Depending on the needs, they can be mixed in any proportion, providing the surface with perfect finish, from deep matt to high gloss, at the same time making the lacquered material pleasant to touch. The products ensure durability of the colouring process obtained using APP for AD Leather Color basecoats. The products protect the surface against damage and negative effects of cleaning chemicals.

| APP No. | Product name                                                         | Volume | Amount |
|---------|----------------------------------------------------------------------|--------|--------|
| 220970  | APP for AD Leather Top Coat Matt - Clear varnish for leather, matt   | 200 ml | 1 pcs  |
| 220972  | APP for AD Leather Top Coat Gloss - Clear varnish for leather, gloss | 200 ml | 1 pcs  |