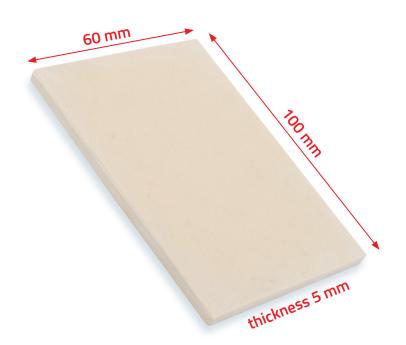

## **APP S Gum**

Rubber spatula 100 x 60 x 5 mm

## **Features:**

Does not stain or scratch the base surface

Flexible and mechanically durable

Resistant to solvents

| APP No. | Product name               | Dimensions      | Quantity in the package |
|---------|----------------------------|-----------------|-------------------------|
| 250335  | APP S Gum - Rubber spatula | 100 x 60 x 5 mm | 2 pcs.                  |