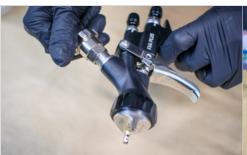

### Application:

Attach the appropriate FPS connector on a spray gun to the cup connector. The connection must be tight and mechanically resistant.

Place the soft inner cup inside the hard outer cup and select a scale for mixing.

Place the cap on the hard cup and tighten it until it stops.

Place the FPS connector previously fitted to the gun onto the spout of the standing cup and press it down as far as it goes; then rotate it by ¼ turn.