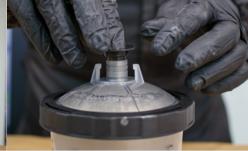

Mix the paint according to the recipe and mixing ratio for the ready-to-spray paint mixture.

Place the lid with integrated filter on the soft cup and press it down as far as it can go. The connection to the soft cup must be tight.

Place the cap on the hard cup and tighten it until it stops.

Place the FPS connector previously fitted to the gun onto the spout of the standing cup and press it down as far as it goes; then rotate it by ¼ turn.