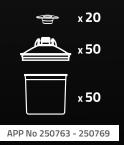

#### Basic components:

Internal PE soft cups and lids with integrated 125 or 190 micron paint filters.

Stoppers for tight sealing of soft cups with lid.

PP outer hard cups with mixing scales and a cap.

| APP No. | Product name                                                                                                              | Capacity | Quantity |
|---------|---------------------------------------------------------------------------------------------------------------------------|----------|----------|
| 250763  | APP FPS Fast Preparation System - Set of soft cups with filter lid, 125µm                                                 | 400 ml   | 50 pcs   |
| 250764  | APP FPS Fast Preparation System - Set of soft cups with filter lid, 190µm                                                 | 400 ml   | 50 pcs   |
| 250765  | APP FPS Fast Preparation System - Set of soft cups with filter lid,125µm                                                  | 650 ml   | 50 pcs   |
| 250766  | APP FPS Fast Preparation System - Set of soft cups with filter lid, 190µm                                                 | 650 ml   | 50 pcs   |
| 250767  | APP FPS Fast Preparation System - Set of soft cups with filter lid, 125µm                                                 | 850 ml   | 50 pcs   |
| 250768  | APP FPS Fast Preparation System - Set of soft cups with filter lid, 190µm                                                 | 850 ml   | 50 pcs   |
| 250760  | APP FPS Fast Preparation System - Scaled hard cup                                                                         | 400 ml   | 2 pcs    |
| 250761  | APP FPS Fast Preparation System - Scaled hard cup                                                                         | 650 ml   | 2 pcs    |
| 250762  | APP FPS Fast Preparation System - Scaled hard cup                                                                         | 850 ml   | 2 pcs    |
| 250770  | APP FPS - FPS paint cup adapter for spray guns   15   NTools FX1 and FX2, DeVilbiss DV1, GTI, GTI ProLite, FLG   3/8" BSP | -        | 1 pc     |
| 250771  | APP FPS - FPS paint cup adapter for spray guns   43   Iwata WS400 i AZ3   1/4" BSP                                        | -        | 1 pc     |
| 250772  | APP FPS - FPS paint cup adapter for spray guns   02   NTools FX3 i FX4, Iwata W400   M16x1,5                              | -        | 1 pc     |
| 250773  | APP FPS - FPS paint cup adapter for spray guns   40   Sata 5500   QCC                                                     | -        | 1 pc     |
| 250774  | APP FPS - FPS paint cup adapter for spray guns   21   NTools FX 3 mini   M14x1                                            | -        | 1 pc     |