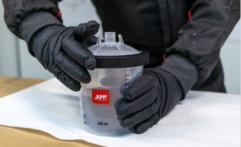

Disconnect the cup from the gun, performing assembly steps in reverse. Close the spout of the soft cup tightly with the cap. Unscrew the cap from the hard cup and remove the soft cup with the cap. If you have trouble removing it, push it gently upwards through the hole in the bottom of the hard outer cup.