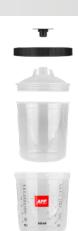

#### APP FPS Fast Preparation System -

A system of disposable cups designed for use with top tank guns and for mixing paints and varnishes with hardeners and thinners in various proportions. Made of durable plastic resistant to chemicals used in refinishing and industrial paint shops. Precise graduations enable the desired amount of product ready for spraying to be obtained with the correct mixing ratios. The use of an internal soft cup completely insulates the paint from the environment and allows working in any position of the spray gun.

#### Basic components:

Internal PE soft cups and lids with integrated 125 or 190 micron paint filters.

Stoppers for tight sealing of soft cups with lid.

PP outer hard cups with mixing scales and a cap.

### Components of sets:

APP Sp. z o.o.

09.02.2024