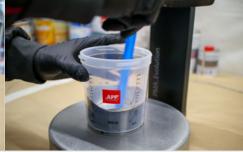

### Application:

Attach the appropriate FPS connector on a spray gun to the cup connector. The connection must be tight and mechanically resistant.

Place the soft inner cup inside the hard outer cup and select a scale for mixing.

Mix the paint according to the recipe and mixing ratio for the ready-to-spray paint mixture.

Place the lid with integrated filter on the soft cup and press it down as far as it can go. The connection to the soft cup must be tight.

Place the cap on the hard cup and tighten it until it stops.

Place the FPS connector previously fitted to the gun onto the spout of the standing cup and press it down as far as it goes; then rotate it by ¼ turn.

When painting, it is possible to work at any spray gun angle up to and including 180°.

After spraying, disconnect the compressed air hose, turn the spray gun upside down and depress the trigger of the spray gun so that the paint flows out of the gun and back into the cup.