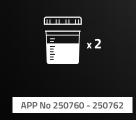

| APP No. | Product name                                                                                                              | Capacity | Quantity |
|---------|---------------------------------------------------------------------------------------------------------------------------|----------|----------|
| 250763  | APP FPS Fast Preparation System - Set of soft cups with filter lid, 125µm                                                 | 400 ml   | 50 pcs   |
| 250764  | APP FPS Fast Preparation System - Set of soft cups with filter lid, 190µm                                                 | 400 ml   | 50 pcs   |
| 250765  | APP FPS Fast Preparation System - Set of soft cups with filter lid,125µm                                                  | 650 ml   | 50 pcs   |
| 250766  | APP FPS Fast Preparation System - Set of soft cups with filter lid, 190µm                                                 | 650 ml   | 50 pcs   |
| 250767  | APP FPS Fast Preparation System - Set of soft cups with filter lid, 125µm                                                 | 850 ml   | 50 pcs   |
| 250768  | APP FPS Fast Preparation System - Set of soft cups with filter lid, 190µm                                                 | 850 ml   | 50 pcs   |
| 250760  | APP FPS Fast Preparation System - Scaled hard cup                                                                         | 400 ml   | 2 pcs    |
| 250761  | APP FPS Fast Preparation System - Scaled hard cup                                                                         | 650 ml   | 2 pcs    |
| 250762  | APP FPS Fast Preparation System - Scaled hard cup                                                                         | 850 ml   | 2 pcs    |
| 250770  | APP FPS - FPS paint cup adapter for spray guns   15   NTools FX1 and FX2, DeVilbiss DV1, GTI, GTI ProLite, FLG   3/8" BSP | -        | 1 pc     |
| 250771  | APP FPS - FPS paint cup adapter for spray guns   43   Iwata WS400 i AZ3   1/4" BSP                                        | -        | 1 pc     |
| 250772  | APP FPS - FPS paint cup adapter for spray guns   02   NTools FX3 i FX4, Iwata W400   M16x1,5                              | -        | 1 pc     |
| 250773  | APP FPS - FPS paint cup adapter for spray guns   40   Sata 5500   QCC                                                     | -        | 1 pc     |
| 250774  | APP FPS - FPS paint cup adapter for spray guns   21   NTools FX 3 mini   M14x1                                            | -        | 1 pc     |