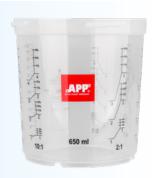

#### Basic components:

Internal PE soft cups and lids with integrated 125 or 190 micron paint filters.

Stoppers for tight sealing of soft cups with lid.

PP outer hard cups with mixing scales and a cap.

#### HARD CUP ADVANTAGES:

- Outer hard cup with reinforced rim and bottom made of mechanically and chemically resistant polypropylene.
- Large opening in the bottom of the hard cup for pushing out soft cups in case of problems with removal.
- Permanent printing on the outer hard cup.
- Clear mixing scales with large graduations.
- Capacity scale with graduations in 50 ml increments...