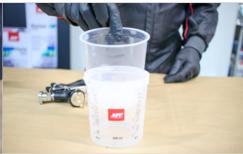

Mix the paint according to the recipe and mixing ratio for the ready-to-spray paint mixture.

Place the lid with integrated filter on the soft cup and press it down as far as it can go. The connection to the soft cup must be tight.