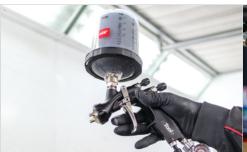

### Application:

Attach the appropriate FPS connector on a spray gun to the cup connector. The connection must be tight and mechanically resistant.

Place the soft inner cup inside the hard outer cup and select a scale for mixing.

Place the cap on the hard cup and tighten it until it stops.

Place the FPS connector previously fitted to the gun onto the spout of the standing cup and press it down as far as it goes; then rotate it by ¼ turn.

When painting, it is possible to work at any spray gun angle up to and including 180°.

After spraying, disconnect the compressed air hose, turn the spray gun upside down and depress the trigger of the spray gun so that the paint flows out of the gun and back into the cup.