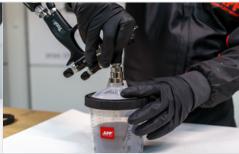

### Application:

Attach the appropriate FPS connector on a spray gun to the cup connector. The connection must be tight and mechanically resistant.

Place the soft inner cup inside the hard outer cup and select a scale for mixing.

Place the cap on the hard cup and tighten it until it stops.

Place the FPS connector previously fitted to the gun onto the spout of the standing cup and press it down as far as it goes; then rotate it by ¼ turn.