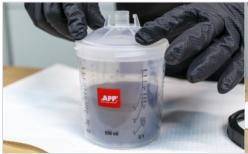

#### APP FPS Fast Preparation System -

A system of disposable cups designed for use with top tank guns and for mixing paints and varnishes with hardeners and thinners in various proportions. Made of durable plastic resistant to chemicals used in refinishing and industrial paint shops. Precise graduations enable the desired amount of product ready for spraying to be obtained with the correct mixing ratios. The use of an internal soft cup completely insulates the paint from the environment and allows working in any position of the spray gun.

#### Basic components:

Internal PE soft cups and lids with integrated 125 or 190 micron paint filters.

Stoppers for tight sealing of soft cups with lid.

PP outer hard cups with mixing scales and a cap.