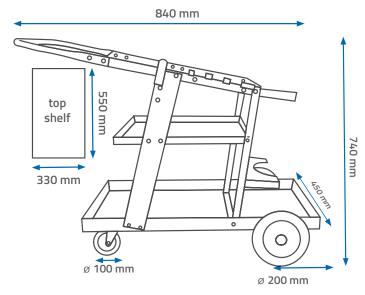

#### DANE TECHNICZNE:

| Load capacity        | 80 kg                                | 120 kg                             |  |
|----------------------|--------------------------------------|------------------------------------|--|
| Weight               | 17.7 kg                              | 23.5 kg                            |  |
| Holders              | 3                                    | 3                                  |  |
| Handle for pulling   | NO                                   | YES                                |  |
| Top shelf dimensions | 280 x 450 mm                         | 330 x 550 mm                       |  |
| Cart dimensions      | 700/370/700 mm                       | 840/450/740 mm                     |  |
| Front wheels         | castor (ø 100 mm)                    | castor (ø 100 mm)                  |  |
| Rear wheels          | fixed (ø 200 mm) with plastic flange | fixed (ø 200 mm) with metal flange |  |