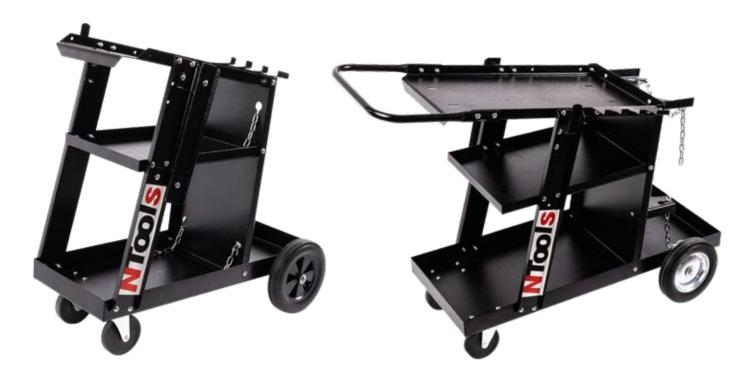

## Design:

#### 1 Robust body

- made from sheet 2 mm thick covered with structural coat that prevents scratches and ensures stability.

#### 4 Three strong, stabile shelves

- Including a tilted top shelf that ensures an operator easy access to control panel.

#### 5 Robust wheels

- Rubberized to ensure high performance and stability. Cart may be used outside and inside also on an irregular ground. The front castors ensure easy manoeuvres

APP Sp. z o.o. ul. Przemysłowa 10, 62-300 Września Customer Service Department: Phone +48 61 437 00 20, bok@app.com.pl