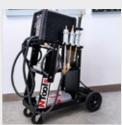

Spotter and Welding Equipment Cart

#### APP No. 350380, 350381

NTools WZ80 i NTools WZ120 WZ120 are 3-shelf carts for carriage and storage of welding equipment and spotters. Made from steel sheet 2mm thick covered with structural coat that prevents scratches and ensures stability and load capacity up to 80 kg (NTools WZ 80) and up to 120 kg (NTools WZ 120).

Carts are designed to accommodate a gas cylinder. A top tilted shelf enables operator easy access to control panel. A bottom shelf enables storage of welding accessories including triangles, rivets, welding wire etc..