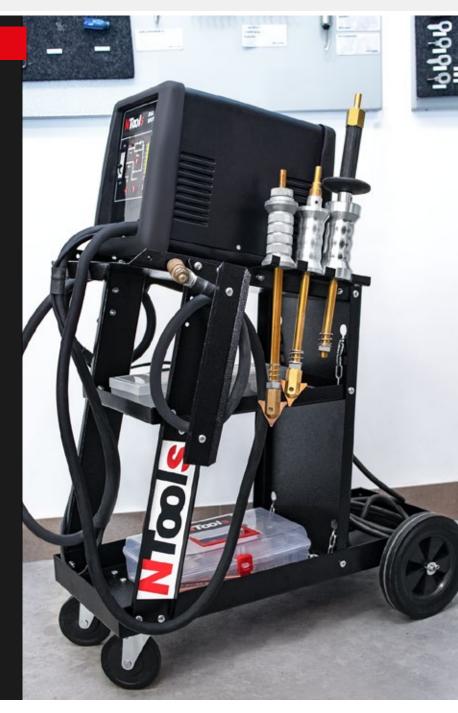

Spotter and Welding Equipment Cart

#### APP No. 350380, 350381

NTools WZ80 i NTools WZ120 WZ120 are 3-shelf carts for carriage and storage of welding equipment and spotters. Made from steel sheet 2mm thick covered with structural coat that prevents scratches and ensures stability and load capacity up to 80 kg (NTools WZ 80) and up to 120 kg (NTools WZ 120).

Carts are designed to accommodate a gas cylinder. A top tilted shelf enables operator easy access to control panel. A bottom shelf enables storage of welding accessories including triangles, rivets, welding wire etc..

#### **FEATURES:**

Load capacity:

- up to 80 kg (NTools WZ 80)
- up to 120 kg (NTools WZ 120).

3 steel sheet shelves and construction from steel sheet 2 mm thick.

3 special hangers dedicated for a hose, welding gun and hammers (counterweight).

4 wheels – two rear, big ones ø 200 mm and two front castors ø 100 mm.

www.APP.com.pl

Spotter and Welding Equipment Cart