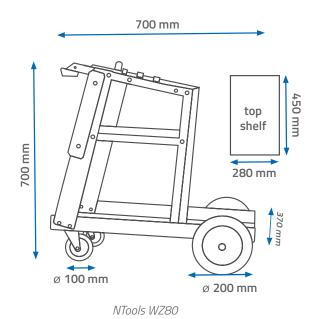

#### DANE TECHNICZNE:

| Load capacity        | 80 kg                                | 120 kg                             |  |
|----------------------|--------------------------------------|------------------------------------|--|
| Weight               | 17.7 kg                              | 23.5 kg                            |  |
| Holders              | 3                                    | 3                                  |  |
| Handle for pulling   | NO                                   | YES                                |  |
| Top shelf dimensions | 280 x 450 mm                         | 330 x 550 mm                       |  |
| Cart dimensions      | 700/370/700 mm                       | 840/450/740 mm                     |  |
| Front wheels         | castor (ø 100 mm)                    | castor (ø 100 mm)                  |  |
| Rear wheels          | fixed (ø 200 mm) with plastic flange | fixed (ø 200 mm) with metal flange |  |