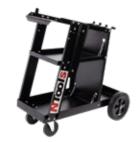

Spotter and Welding Equipment Cart

#### APP No. 350380, 350381

NTools WZ80 i NTools WZ120 WZ120 are 3-shelf carts for carriage and storage of welding equipment and spotters. Made from steel sheet 2mm thick covered with structural coat that prevents scratches and ensures stability and load capacity up to 80 kg (NTools WZ 80) and up to 120 kg (NTools WZ 120).

Carts are designed to accommodate a gas cylinder. A top tilted shelf enables operator easy access to control panel. A bottom shelf enables storage of welding accessories including triangles, rivets, welding wire etc..

#### **FEATURES:**

Load capacity:

- up to 80 kg (NTools WZ 80)
- up to 120 kg (NTools WZ 120).

3 steel sheet shelves and construction from steel sheet 2 mm thick.

3 special hangers dedicated for a hose, welding gun and hammers (counterweight).