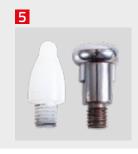

# **NTools PDR Carbon Hammer**

Hammer with Replaceable Attachments and Extension

APP No. 351920

NTools PDR Carbon Hammer is purposed for hammering out namely works carried out to remove irregularities of car body resulted from PDR repairs.

Provided with CARBON fibre shaft that features with low weight and good strength. It features with mat surface (finish polishing) that ensures good grip during use. It is provided with aluminium head with threaded internal holes for dedicated attachments.