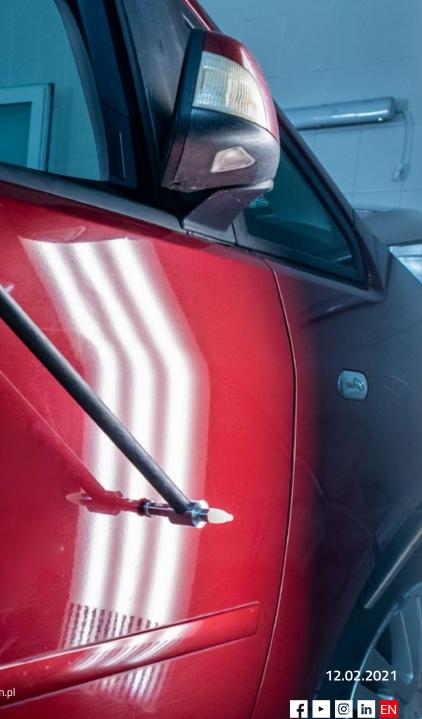

# **NTools PDR Carbon Hammer**

Hammer with Replaceable Attachments and Extension

APP No. 351920

NTools PDR Carbon Hammer is purposed for hammering out namely works carried out to remove irregularities of car body resulted from PDR repairs.