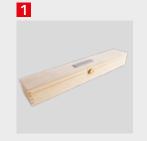

**NTools PDR Carbon Hammer**

Hammer with Replaceable Attachments and Extension

APP No. 351920

NTools PDR Carbon Hammer is purposed for hammering out namely works carried out to remove irregularities of car body resulted from PDR repairs.

Provided with CARBON fibre shaft that features with low weight and good strength. It features with mat surface (finish polishing) that ensures good grip during use. It is provided with aluminium head with threaded internal holes for dedicated attachments.

### **FEATURES:**



ALUMINIUM HEAD



CARBON SHAFT



MODULAR CONSTRUCTION

APP Sp. z o.o.
ul. Przemysłowa 10, 62-300 Września
Customer Service Department: Phone +48 61 437 00 20, bok@app.com.pl
www.APP.com.pl





# **NTools PDR Carbon Hammer**

Hammer with Replaceable Attachments and Extension













APP Sp. z o.o. www.APP.com.pl

f ► 💿 in EN





12.02.2021



# **NTools PDR Carbon Hammer**

Hammer with Replaceable Attachments and Extension

## Design:





#### **TECHNICAL DATA:**

| Total length                          | 435 mm (with extension 635 mm) |
|---------------------------------------|--------------------------------|
| Extension length                      | 200 mm                         |
| Shaft diameter                        | Ø16 mm                         |
| Ball diameter                         | Ø40 mm                         |
| Mass without attachments and ball     | 130 g                          |
| Total mass incl. attachments and ball | 215 g                          |
| Extension mass                        | 55 g                           |
| A