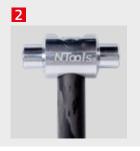

NTools PDR Carbon Hammer**

Hammer with Replaceable Attachments and Extension

APP No. 351920

NTools PDR Carbon Hammer is purposed for hammering out namely works carried out to remove irregularities of car body resulted from PDR repairs.

Provided with CARBON fibre shaft that features with low weight and good strength. It features with mat surface (finish polishing) that ensures good grip during use. It is provided with aluminium head with threaded internal holes for dedicated attachments.

### **FEATURES:**



ALUMINIUM HEAD



CARBON SHAFT



MODULAR CONSTRUCTION

APP Sp. z o.o.
ul. Przemysłowa 10, 62-300 Września
Customer Service Department: Phone +48 61 437 00 20, bok@app.com.pl
www.APP.com.pl





# **NTools PDR Carbon Hammer**

Hammer with Replaceable Attachments and Extension













APP Sp. z o.o. www.APP.com.pl

f ► 💿 in EN





12.02.2021



# **NTools PDR Carbon Hammer**

Hammer with Replaceable Attachments and Extension

## Design:





#### **TECHNICAL DATA:**

| Total length                          | 435 mm (with extension 635 mm) |
|---------------------------------------|--------------------------------|
| Extension length                      | 200 mm                         |
| Shaft diameter                        | Ø16 mm                         |
| Ball diameter                         | Ø40 mm                         |
| Mass without attachments and ball     | 130 g                          |
| Total mass incl. attachments and ball | 215 g                          |
| Extension mass                        | 55 g                           |
| Att