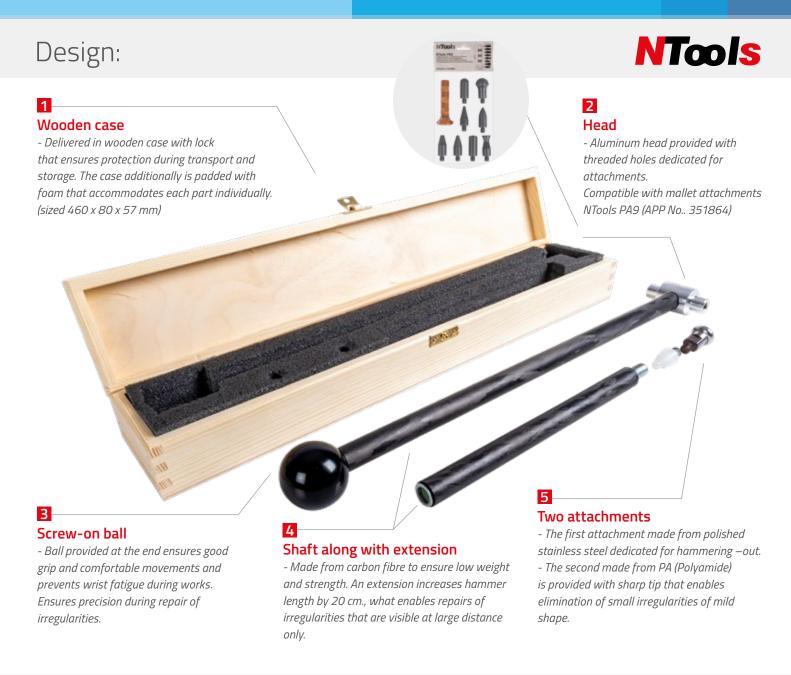

# **NTools PDR Carbon Hammer**

Hammer with Replaceable Attachments and Extension

APP No. 351920

NTools PDR Carbon Hammer is purposed for hammering out namely works carried out to remove irregularities of car body resulted from PDR repairs.

Provided with CARBON fibre shaft that features with low weight and good strength. It features with mat surface (finish polishing) that ensures good grip during use. It is provided with aluminium head with threaded internal holes for dedicated attachments.

### **FEATURES:**



ALUMINIUM HEAD



CARBON SHAFT



MODULAR CONSTRUCTION

APP Sp. z o.o.
ul. Przemysłowa 10, 62-300 Września
Customer Service Department: Phone +48 61 437 00 20, bok@app.com.pl
www.APP.com.pl





# **NTools PDR Carbon Hammer**

Hammer with Replaceable Attachments and Extension













APP Sp. z o.o. www.APP.com.pl

f ► 💿 in EN





12.02.2021



# **NTools PDR Carbon Hammer**

Hammer with Replaceable Attachments and Extension

## Design:





#### **TECHNICAL DATA:**

| Total length                          | 435 mm (with extension 635 mm) |
|---------------------------------------|--------------------------------|
| Extension length                      | 200 mm                         |
| Shaft diameter                        | Ø16 mm                         |
| Ball diameter                         | Ø40 mm                         |
| Mass without attachments and ball     | 130 g                          |
| Total mass incl. attachments and ball | 215 g                          |
| Extension mass                        | 55 g                           |
|