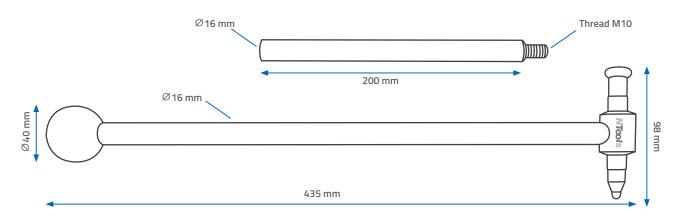

#### **TECHNICAL DATA:**

| Total length                          | 435 mm (with extension 635 mm) |
|---------------------------------------|--------------------------------|
| Extension length                      | 200 mm                         |
| Shaft diameter                        | Ø16 mm                         |
| Ball diameter                         | Ø40 mm                         |
| Mass without attachments and ball     | 130 g                          |
| Total mass incl. attachments and ball | 215 g                          |
| Extension mass                        | 55 g                           |
| Attachment thread                     | M8                             |
| Extension thread                      | M10                            |