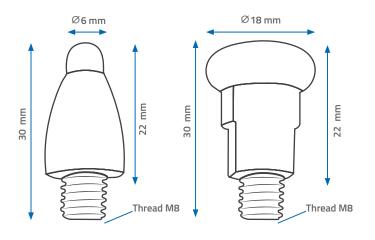

#### **TECHNICAL DATA:**

| Total length                          | 435 mm (with extension 635 mm) |
|---------------------------------------|--------------------------------|
| Extension length                      | 200 mm                         |
| Shaft diameter                        | Ø16 mm                         |
| Ball diameter                         | Ø40 mm                         |
| Mass without attachments and ball     | 130 g                          |
| Total mass incl. attachments and ball | 215 g                          |
| Extension mass                        | 55 g                           |
| Attachment thread                     | M8                             |
| Extension thread                      | M10                            |