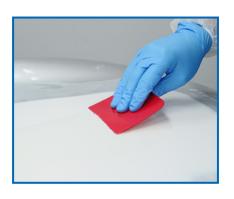

## APP Supra Universal Putty

**APP Supra** is an all-purpose two-component Polyester filler of medium specific weight 1.30 kg/dm³. Its creamy consistency makes use very easy on surfaces of complex shapes. Thanks to low shrinkage during hardening it may be applied on big surface.

Formula containing advanced fillers ensures smooth surface without irregularities and pores.