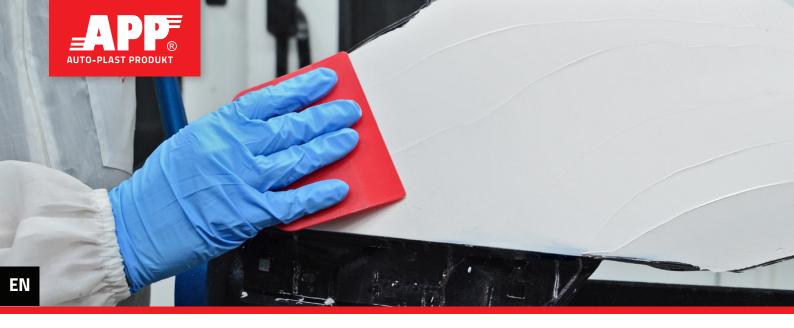

## APP Supra Universal Putty

**APP Supra** is an all-purpose two-component Polyester filler of medium specific weight 1.30 kg/dm³. Its creamy consistency makes use very easy on surfaces of complex shapes. Thanks to low shrinkage during hardening it may be applied on big surface.

Formula containing advanced fillers ensures smooth surface without irregularities and pores.