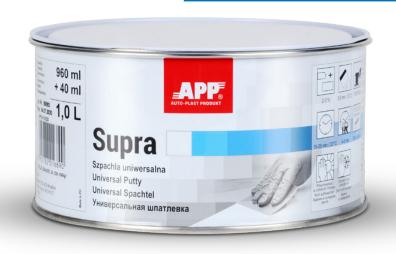

## APP Supra Universal Putty

**APP Supra** is an all-purpose two-component Polyester filler of medium specific weight 1.30 kg/dm³. Its creamy consistency makes use very easy on surfaces of complex shapes. Thanks to low shrinkage during hardening it may be applied on big surface.

| APP No. | Product Description |                 | Volume | Qty.   |
|---------|---------------------|-----------------|--------|--------|
| 010320  | APP Supra           | Universal Putty | 1 L    | 6 pcs. |