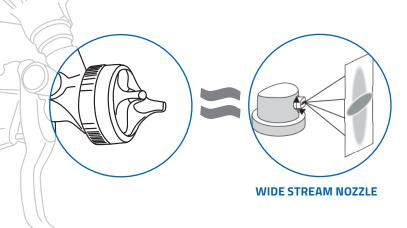

## Advantages:

- wide stream nozzle, whose construction allows to achieve a stream similar classic paint gun stream
- fast drying, can be sanded just 30 minutes after application
- very good insulating properties.
- anti-corrosion additives
- -thermal resistance up to 90°C
- efficiency: 1,25 m<sup>2</sup>