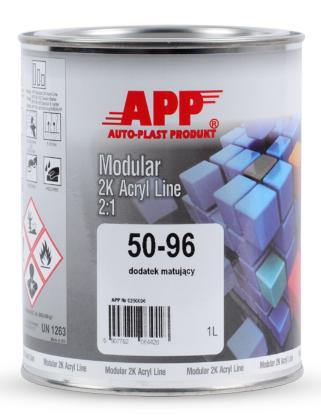

## APP Modular 2K Acryl Line 50-96 Dulling Additive

Special purpose product intended for dulling of APP Modular 2K Acryl Line top coat. Application of matting additive does not result in discoloration, change of levelling and UV resistance.

| APP No. | Name                            |                  | Package |
|---------|---------------------------------|------------------|---------|
| 0250096 | APP Modular 2K Acryl Line 50-96 | Dulling Additive | 1 L     |