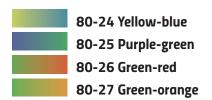

## Available colours:

| APP No. | Name                                      |                              | Package |
|---------|-------------------------------------------|------------------------------|---------|
| 0260024 | APP Modular Special Base 80-24 Magic Mist | Colouring agent Yellow-blue  | 100 ml  |
| 0260025 | APP Modular Special Base 80-25 Magic Mist | Colouring agent Purple-green | 100 ml  |
| 0260026 | APP Modular Special Base 80-26 Magic Mist | Colouring agent Green-red    | 100 ml  |
| 0260027 | APP Modular Special Base 80-27 Magic Mist | Colouring agent Green-orange | 100 ml  |