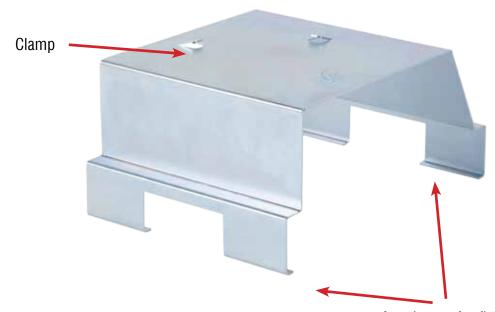

## Stand for APP PDM 1.0L Package - of "sprocket" Type APP No.0260121

Stand for 1.0L package purposed for use in mixing devices provided with "sprocket" type fixing.

It enables fixing to the mixer of 1.0L capacity cans at places designed for packages of 3.5L capacity. The stand is fitted with **attachments** that ensure stable fixing to shelving, as well as **clamps** enabling central positioning of package. Made from galvanized steel sheet.

Attachment for fixing to shelving

| APP No. | Name                                                | <b>Bulk Packaging</b> |
|---------|-----------------------------------------------------|-----------------------|
| 0260121 | Stand for APP PDM 1.0L Package – of "sprocket" Type | 1 item                |