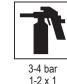

Features

Features
Color: transparent.
Yield: 0,2 kg per 1 m<sup>2</sup> for 200 µm wet film.
Density at +20°C: 0,85 g/ml (DIN 53216).
Thermal tolerance: from -25°C to approx. +180°C.
Salt spray test: 1000 hours.