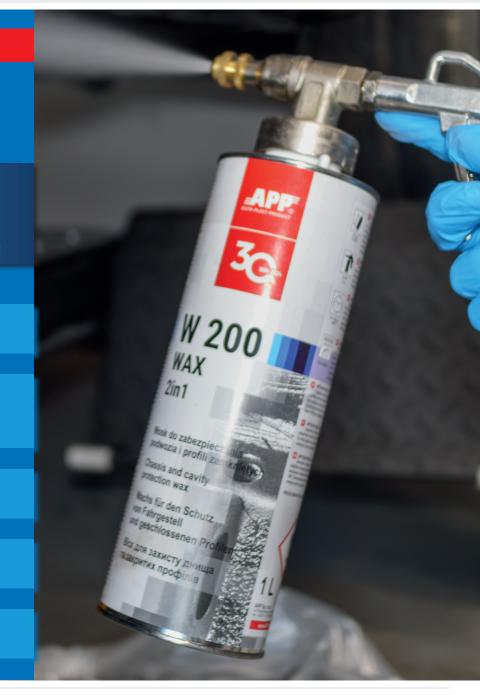

## APP W 200 WAX 2in1

Chassis and cavity protection wax

## APP No. 050504

APP W 200 WAX 2 in 1 is transparent, wax-based spray compound for corrosion protection of the chassis and hollow sections of cars, buses and trucks.

It forms a slightly tacky, permanently elastic, hydrophobic coating that adheres very well to the substrate. It is ideally suited for chassis sealing of new cars.