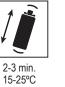

Features

Features
Color: transparent.
Yield: 0,2 kg per 1 m<sup>2</sup> for 200 µm wet film.
Density at +20°C: 0,85 g/ml (DIN 53216).
Thermal tolerance: from -25°C to approx. +180°C.
Salt spray test: 1000 hours.