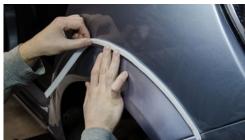

#### FIELDS OF USE:

- Filler cap cover,
- Bumper, wheel arche and door,
- Masking plugs.

Resistant to high temperatures, solvents, primers and topcoats used during painting.

Resistant to high temperature (up to 95°C).

Highly elastic what improved adhesion to irregular surfaces. e.g. filler cap covers.