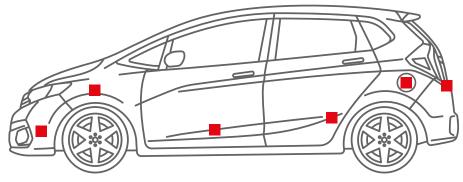

#### FIELDS OF USE:

- Filler cap cover,
- Bumper, wheel arche and door,
- Masking plugs.