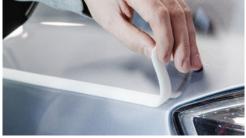

# ADVANTAGES

**Efficiently prevents** top coat penetration inside the vehicle.

Provides a smooth transition between a fresh top coat and the protected surface.

Does not leave adhesive deposits after removal.