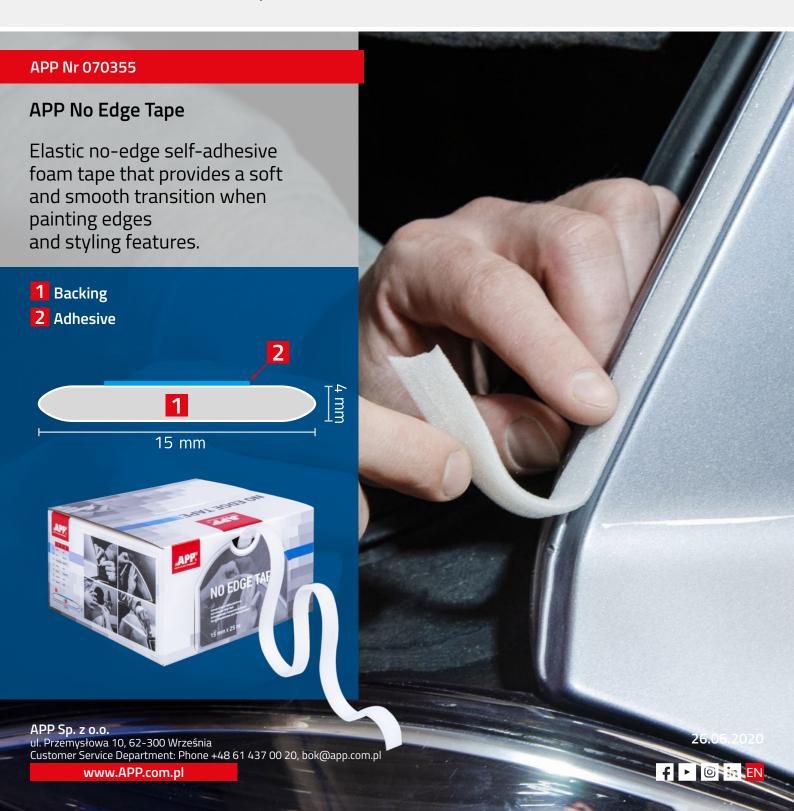

# **APP No Edge Tape**

Self-Adhesive Foam Tape

## **APP No Edge Tape**

Self-Adhesive Foam Tape

| Index  | Product Name                               | Colour | Dimensions   | Qty |
|--------|--------------------------------------------|--------|--------------|-----|
| 070355 | APP No Edge Tape – Self-Adhesive Foam Tape | White  | 15 mm x 25 m | 1   |