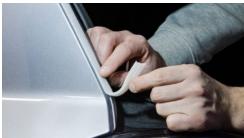

### Application and Advantages:

#### FIELDS OF USE:

- Filler cap cover,
- Bumper, wheel arche and door,
- Masking plugs.

# ADVANTAGES

**Efficiently prevents** top coat penetration inside the vehicle.

Provides a smooth transition between a fresh top coat and the protected surface.

Does not leave adhesive deposits after removal.

Resistant to high temperatures, solvents, primers and topcoats used during painting.

Resistant to high temperature (up to 95°C).

Highly elastic what improved adhesion to irregular surfaces. e.g. filler cap covers.