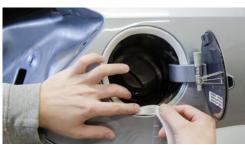

#### FIELDS OF USE:

- Filler cap cover,
- Bumper, wheel arche and door,
- Masking plugs.

Resistant to high temperatures, solvents, primers and topcoats used during painting.

Resistant to high temperature (up to 95°C).

Highly elastic what improved adhesion to irregular surfaces. e.g. filler cap covers.