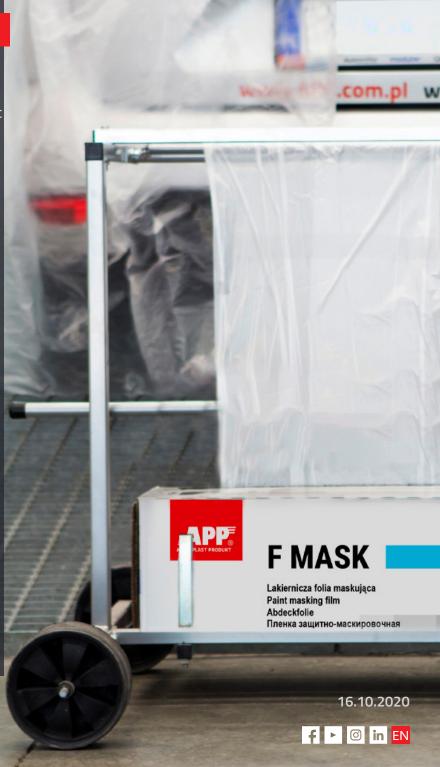

Film 4 or 4.5m wide enables quick and precise covering of whole car body by a single person.

### **USE:**

Masking film shall be placed on dry car body only.

In case of wet surface, firstly wipe the car body dry. Placing the masking film on wet surface or top coat at high temperature may results in some traces caused by water evaporation..