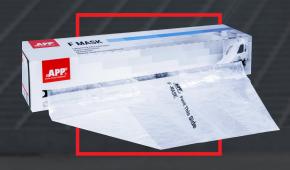

# **APP F Mask**

Spraying Works Dedicated Masking Film

#### APP No. 070501, 070504, 070510

Masking film to be placed on car body parts and windows before commencement of works related to top coat and base coat application. It provides efficient protection against contamination.

FOR PROPER PLACEMENT ONE SIDE OF MASKING FILM IS PROVIDED WITH CLEAR LOGO: APP F MASK.

| TAGES | FACILITATES CAR BODY MASKING BEFORE WORKS RELATED TO SPRAYING | REDUCES TIME FOR PREPARATORY WORKS RELATED TO CAR BODY PROTECTION | REDUCES<br>COSTS | REDUCES<br>USE OF TAPES  |
|-------|---------------------------------------------------------------|-------------------------------------------------------------------|------------------|--------------------------|
| ADVAN | ADHERES PRECISELY<br>TO CAR BODY                              | DOES NOT CAUSE<br>DAMAGE OF TOP COAT                              | EASY TO REMOVE   | REDUCES WASTES<br>BY 80% |