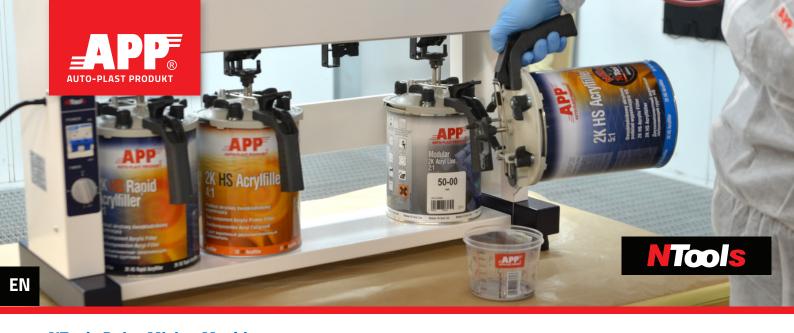

## NTools Paint Mixing Machine NTools Paint Mixing Machine

**NTools Paint Mixing Machine** features with robust and modern design and automated operation. This device ensures proper and precise mixing of base-coats and pigments (of APP Modular System) available in APP offer of 3.5 and 4.0L capacity. NTools Paint Mixing Machine is provided with the switch and "TIMER" that allows time set-up from 1 to 15 minutes. Upon expiry of time operation of stirrers will stop automatically. Device offers four "sockets" driven independently by electric motor of 15W power. Rubber feet within the base ensure stability whereas the upper part of construction may be used for storage (max. 4 packages).

## USE:

• Mixing of: base-coats, pigments

## **ADVANTAGES:**

- Ensured proper and precise mixing of products;
- Prevents spillage of base coat or pigment as during standard mixing;
- Clean and tight package, product and protection against drying;
- Very quiet;
- Stirrer fitted with a handle that facilitates hand-ling of cans as well as a nozzle that dispenses product precisely;
- "Timer"- allows planning and good work management;
- Small dimensions;
- Compact design, simple and quick installation