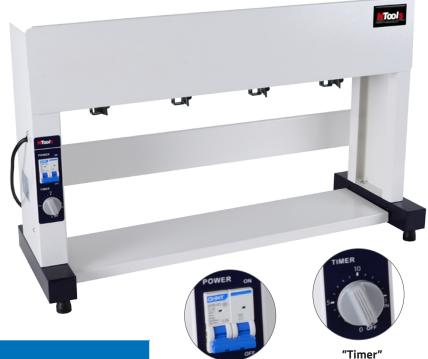

## NTools Paint Mixing Machine NTools Paint Mixing Machine

**NTools Paint Mixing Machine** features with robust and modern design and automated operation. This device ensures proper and precise mixing of base-coats and pigments (of APP Modular System) available in APP offer of 3.5 and 4.0L capacity. NTools Paint Mixing Machine is provided with the switch and "TIMER" that allows time set-up from 1 to 15 minutes. Upon expiry of time operation of stirrers will stop automatically. Device offers four "sockets" driven independently by electric motor of 15W power. Rubber feet within the base ensure stability whereas the upper part of construction may be used for storage (max. 4 packages).

| NTools Paint Mixing Machine |                                        |
|-----------------------------|----------------------------------------|
| APP No.:                    | 170350                                 |
| Dimensions:                 | Length 85cm / Width 30cm / Height 54cm |
| Stirrers:                   | 4 items                                |
| Voltage:                    | 220-240V 50HZ 10A                      |
| Engine power:               | 15W                                    |
| Power consumption:          | 60W                                    |
| Engine working temperature: | 60-70°C                                |
| Power cable length:         | 280cm                                  |
| Switch:                     | ON / OFF                               |

Switch

NTools Paint
Mixing Machine is fitted
with 4 stirrers.

1- 15min

APP Sp. z o.o. 30.11.2018 r.

ul. Przemysłowa 10, 62-300 Września