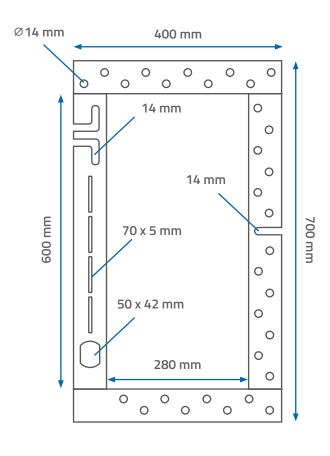

#### **TECHNICAL DATA:**

| Material                     | galvanized steel                  |
|------------------------------|-----------------------------------|
| Dimensions (height)          | 860 -1230 mm                      |
| Top shelf size               | 600 x 280 mm                      |
| Bottom shelf with separation | Usable area:<br>2x (550 x 150 mm) |
| Load capacity                | up to 20 kg                       |
| Mass                         | 16 kg                             |
| Wheel diameter               | 125 mm                            |