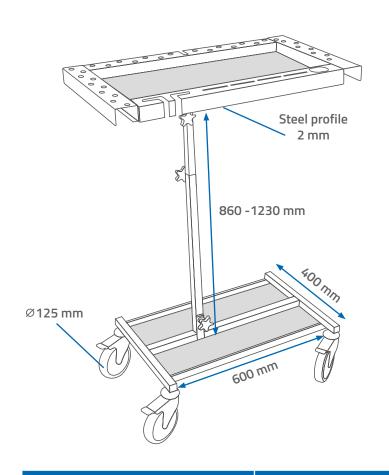

#### **TECHNICAL DATA:**

| Material                     | galvanized steel                  |
|------------------------------|-----------------------------------|
| Dimensions (height)          | 860 -1230 mm                      |
| Top shelf size               | 600 x 280 mm                      |
| Bottom shelf with separation | Usable area:<br>2x (550 x 150 mm) |
| Load capacity                | up to 20 kg                       |
| Mass                         | 16 kg                             |
| Wheel diameter               | 125 mm                            |