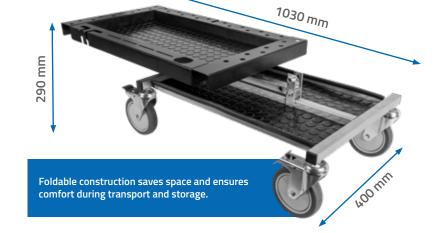

## Design:

ADVANTAGES **MOBILE AND LIGHT CONSTRUCTION** 

**BIG, RUBBERIZED CASTORS WITH BRAKE** 

**COMFORTABLE DURING TRANSPORT** 

**FOLDABLE TO SAVE SPACE** 

**EASY TO MANOEUVRE** 

| APP No. | Product Description                     | Qty.   |
|---------|-----------------------------------------|--------|
| 170509  | NTools PDR Tool Cart – Mobile Tool Cart | 1 item |