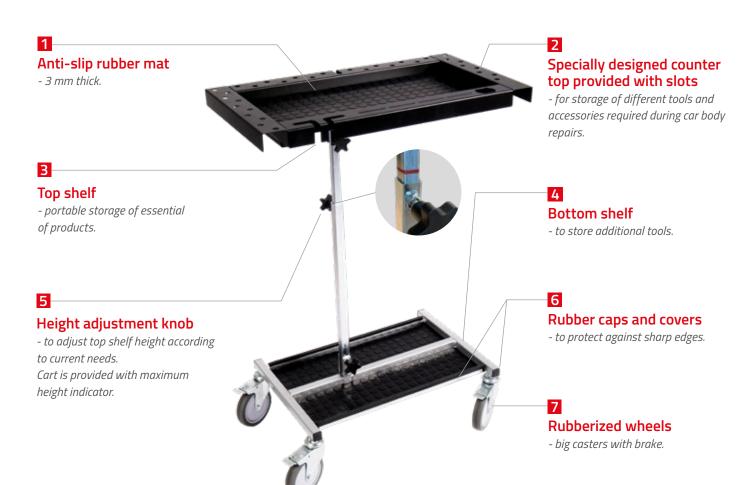

### Design:

#### **TECHNICAL DATA:**

| Material                     | galvanized steel                  |
|------------------------------|-----------------------------------|
| Dimensions (height)          | 860 -1230 mm                      |
| Top shelf size               | 600 x 280 mm                      |
| Bottom shelf with separation | Usable area:<br>2x (550 x 150 mm) |
| Load capacity                | up to 20 kg                       |
| Mass                         | 16 kg                             |
| Wheel diameter               | 125 mm                            |

## Design:

ADVANTAGES **MOBILE AND LIGHT CONSTRUCTION** 

**BIG, RUBBERIZED CASTORS WITH BRAKE** 

**COMFORTABLE DURING TRANSPORT** 

**FOLDABLE TO SAVE SPACE** 

**EASY TO MANOEUVRE** 

| APP No. | Product Description                     | Qty.   |
|---------|-----------------------------------------|--------|
| 170509  | NTools PDR Tool Cart – Mobile Tool Cart | 1 item |