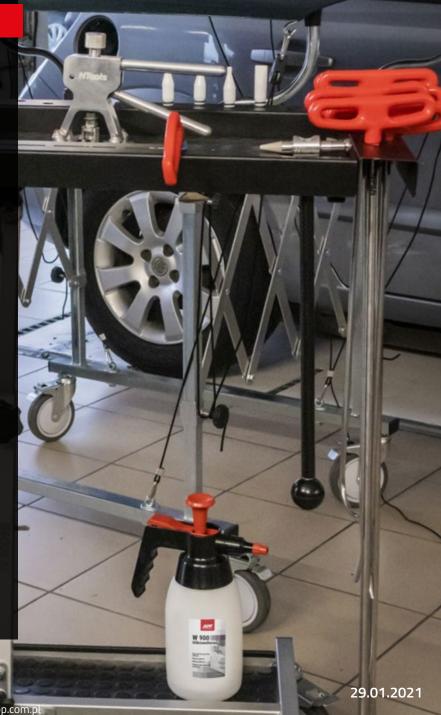

## **NTools PDR Tool Cart**

Mobile Tool Cart

#### APP No. 170509

NTools PDR Tool Cart features with light construction and accommodates tools used during paintless dent repairs (PDR). This solution provides mobile tool storage purposed for professionals providing works related to PDR. It is perfect to store tools and accessories used during works related to car body repairs.

It offers mobility and is easy to manoeuvre what ensures comfort during works and prevent carriage of tools. Made from steel profiles galvanized in total.