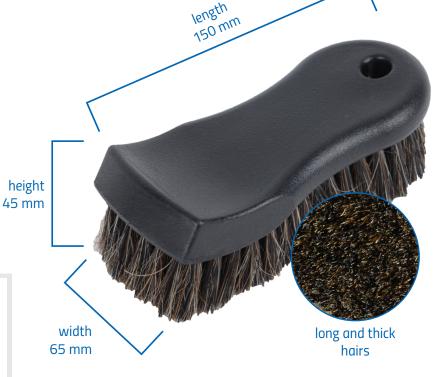

## **ASSOCIATED PRODUCTS**

| APP no. | Name        |                                                            | Dimensions      | Hair<br>length | Number<br>of rows | Packing |
|---------|-------------|------------------------------------------------------------|-----------------|----------------|-------------------|---------|
| 220264  | APP LB Soft | Very soft and thick haired for cleaning leather upholstery | 150 x 65 x 45mm | 30 mm          | 8                 | 1 pc.   |