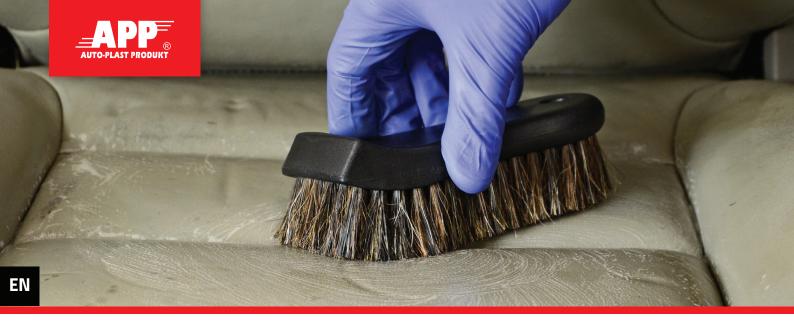

## Very soft and thick haired for cleaning leather upholstery

The APP LB Soft is a leather upholstery cleaning brush with very soft hairs. It is dedicated for use on the surfaces of smooth and ventilated leather, as well as alcantara, suede or eco leather. The brush with 8 rows of very densely spaced hairs ensures smoothness during cleaning of surfaces, while simultaneously protecting the material against abrasions.

It excellently removes dirt from the pores, seam patterns, stitches, folds and creases on leather upholstery. The brush does not color the surfaces, and its 100% natural horsehair does not react with detergents used for cleaning and maintaining leather. The brush body made out of plastic grants it additional durability.

APP LB Soft has an original, ergonomically profiled shape which perfectly fits into the user's hand. The brush is an essential tool used when performing work focused on a precise service.

**Application:** for cleaning leather upholstery and vehicle interior elements.