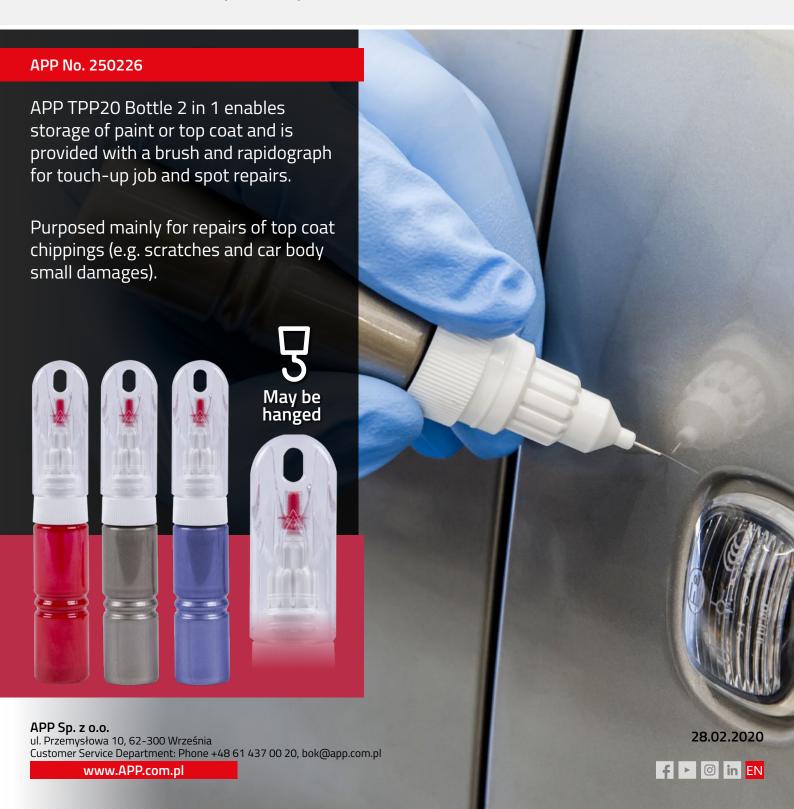

## **APP TPP20**

Bottle 2 in 1 for Spot Repairs

## Design:

NOTE! Product is not purposed for reuse - it is a disposable product.

3 Additional sealing prevents evaporation of contents and protects the needle.

1 Special needle

enables uniform linear application on any place of car body.

Ø 0,56 mm

2 Made from PET and PP

perfectly balanced hardness Resistance to thinners.

4 Synthetic brush

a delicate brush for precise application.

5 Glass ball

for precise stirring of contents.

21 mm

| ITAGES | SMALL SIZE<br>(20ml)                  | PACKAGE 2 in 1                           | GLASS BALL<br>FOR EASY STIRRING | BRUSH<br>FOR PRECISE<br>APPLICATION |
|--------|---------------------------------------|------------------------------------------|---------------------------------|-------------------------------------|
| ADVAN  | RAPIDOGRAPH<br>FOR SCRATCH<br>REPAIRS | ERGONOMIC DESIGN<br>(IMITATING A PENCIL) | POSSIBLE<br>HANGING             | A PLUG PROTECTING THE NEEDLE        |