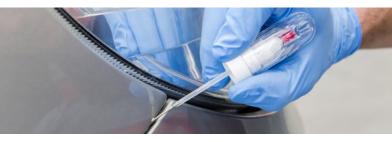

## Design:

NOTE! Product is not purposed for reuse - it is a disposable product.

3 Additional sealing prevents evaporation of contents and protects the needle.

1 Special needle

enables uniform linear application on any place of car body.

Ø 0,56 mm

2 Made from PET and PP

perfectly balanced hardness Resistance to thinners.

4 Synthetic brush

a delicate brush for precise application.

5 Glass ball

for precise stirring of contents.

21 mm