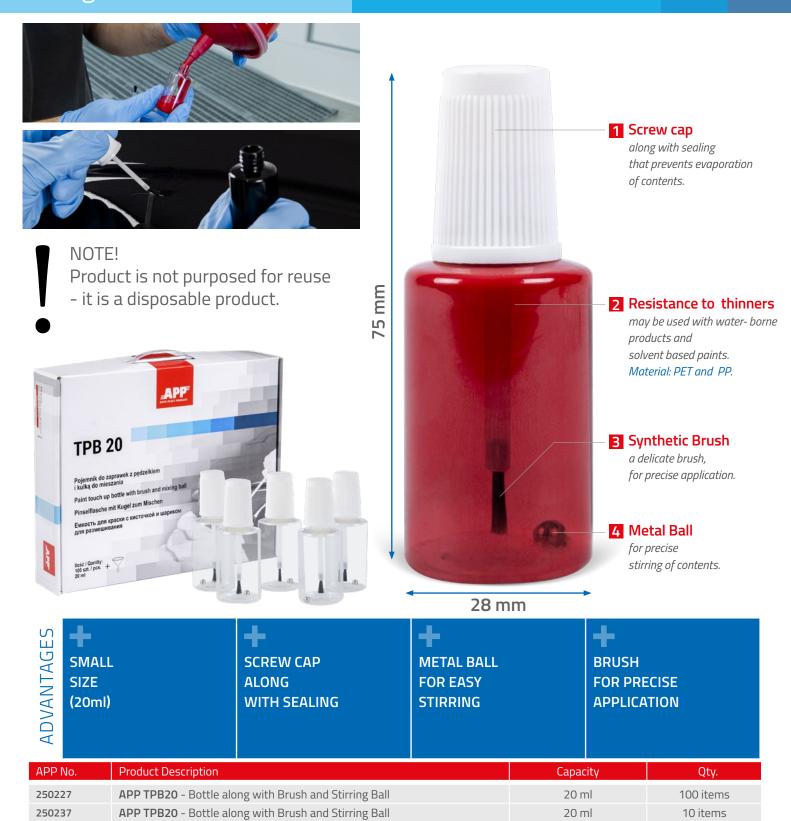

## **APP TPB20**

Bottle along with Brush and Stirring Ball

APP No. 250227 APP No. 250237

APP TPB20 Bottle facilitates storage of top coat or paint during touch-up job and spot repairs.

**PACKAGE INCLUDES:** 

100x sealing and

1 x for easy filling

Bottle including brush

APP Sp. z o.o. ul. Przemysłowa 10, 62-300 Września Biuro Obsługi Klienta: tel. +48 61 437 00 20, bok@app.com.pl

www.APP.com.pl

## **APP TPB20**

Bottle along with Brush and Stirring Ball